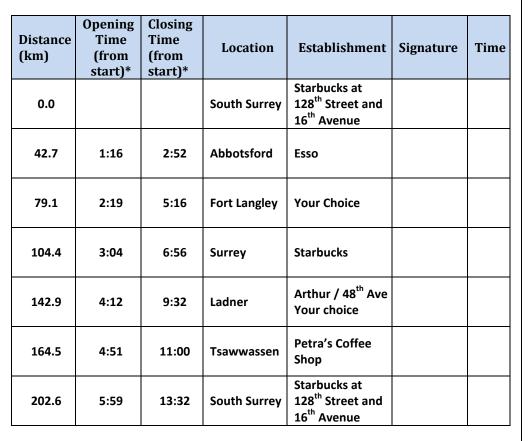

### Suburban Safari 200k

| Distance<br>(km) | Opening<br>Time<br>(from<br>start)* | Closing<br>Time<br>(from<br>start)* | Location        | Establishment                                                           | Signature | Time |
|------------------|-------------------------------------|-------------------------------------|-----------------|-------------------------------------------------------------------------|-----------|------|
| 0.0              |                                     |                                     | South<br>Surrey | Starbucks at 128 <sup>th</sup><br>Street and 16 <sup>th</sup><br>Avenue |           |      |
| 42.7             | 1:16                                | 2:52                                | Abbotsford      | Esso                                                                    |           |      |
| 79.1             | 2:19                                | 5:16                                | Fort Langley    | Your Choice                                                             |           |      |
| 104.4            | 3:04                                | 6:56                                | Surrey          | Starbucks                                                               |           |      |
| 142.9            | 4:12                                | 9:32                                | Ladner          | Arthur / 48 <sup>th</sup> Ave<br>Your choice                            |           |      |
| 164.5            | 4:51                                | 11:00                               | Tsawwassen      | Petra's Coffee<br>Shop                                                  |           |      |
| 202.6            | 5:59                                | 13:32                               | South<br>Surrey | Starbucks at 128 <sup>th</sup><br>Street and 16 <sup>th</sup><br>Avenue |           |      |